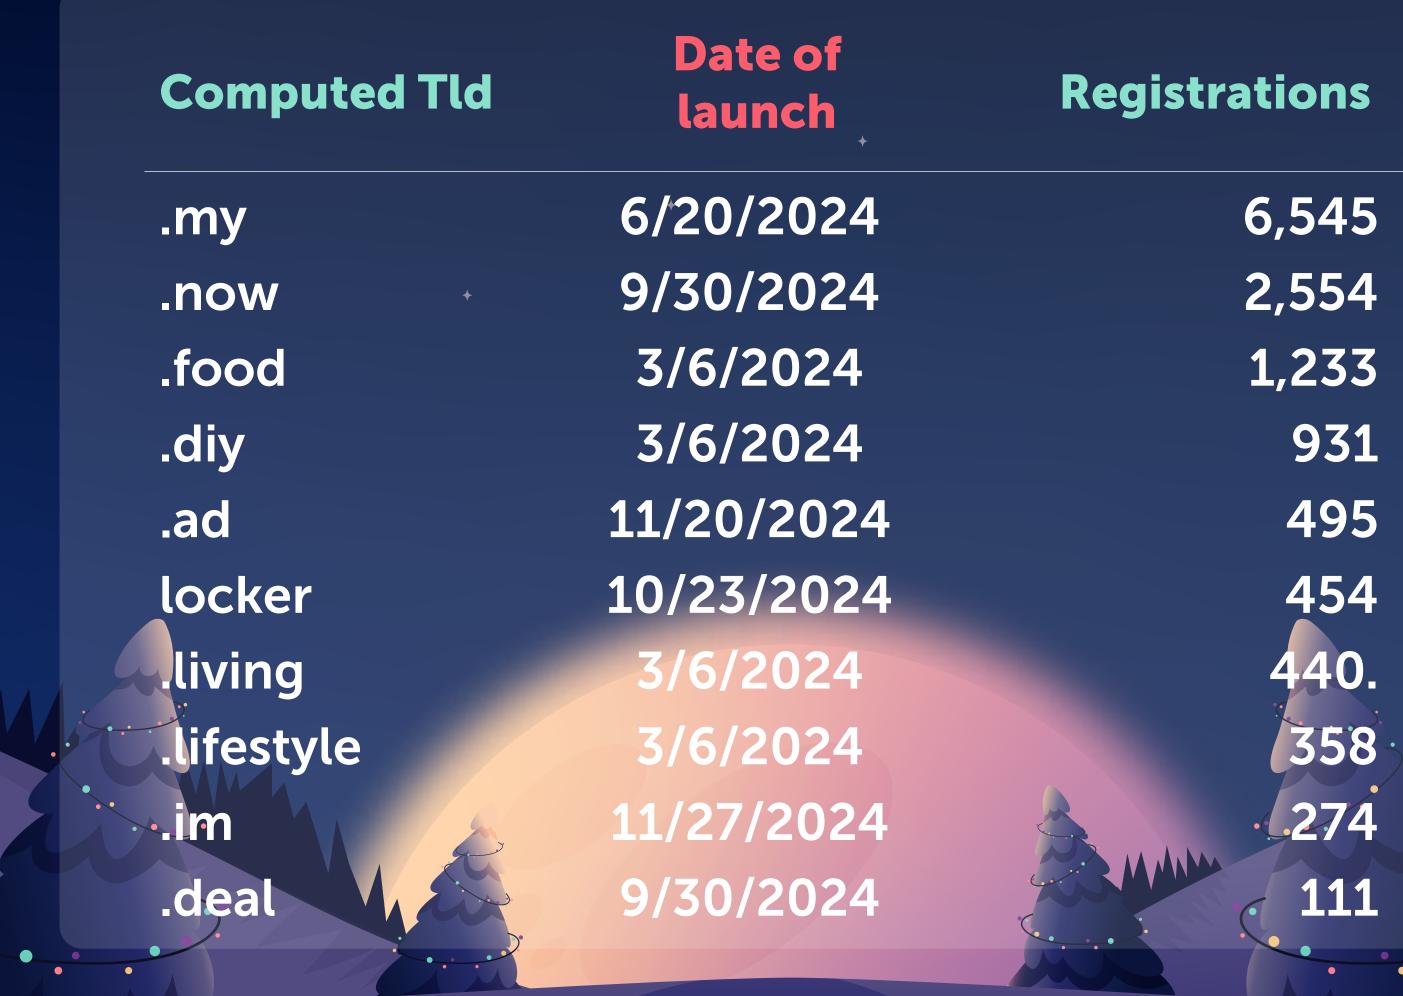

# New TLDs launched by Namecheap in 2024

\*Based on all new TLDs launched by Namecheap from January 1, 2023 to December 3, 2024.