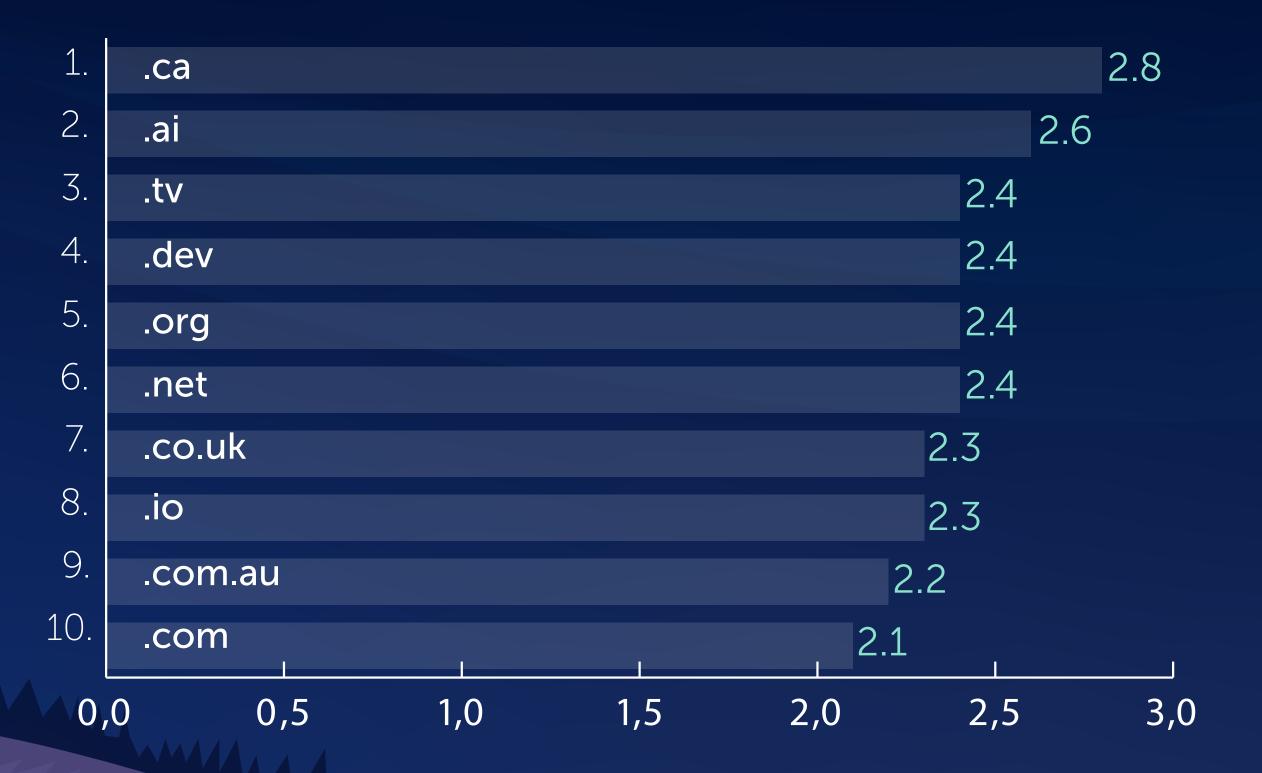

#### Top 10 high-retention TLDs

#### Rank Tld average years owned by the customer

\*TLDs with the longest periods of ownership by a single customer over the last 10 years (from January 1, 2015 to December 3, 2024) \*Includes only TLDs that had more than 100,000 registrations and renewals since January 1, 2014