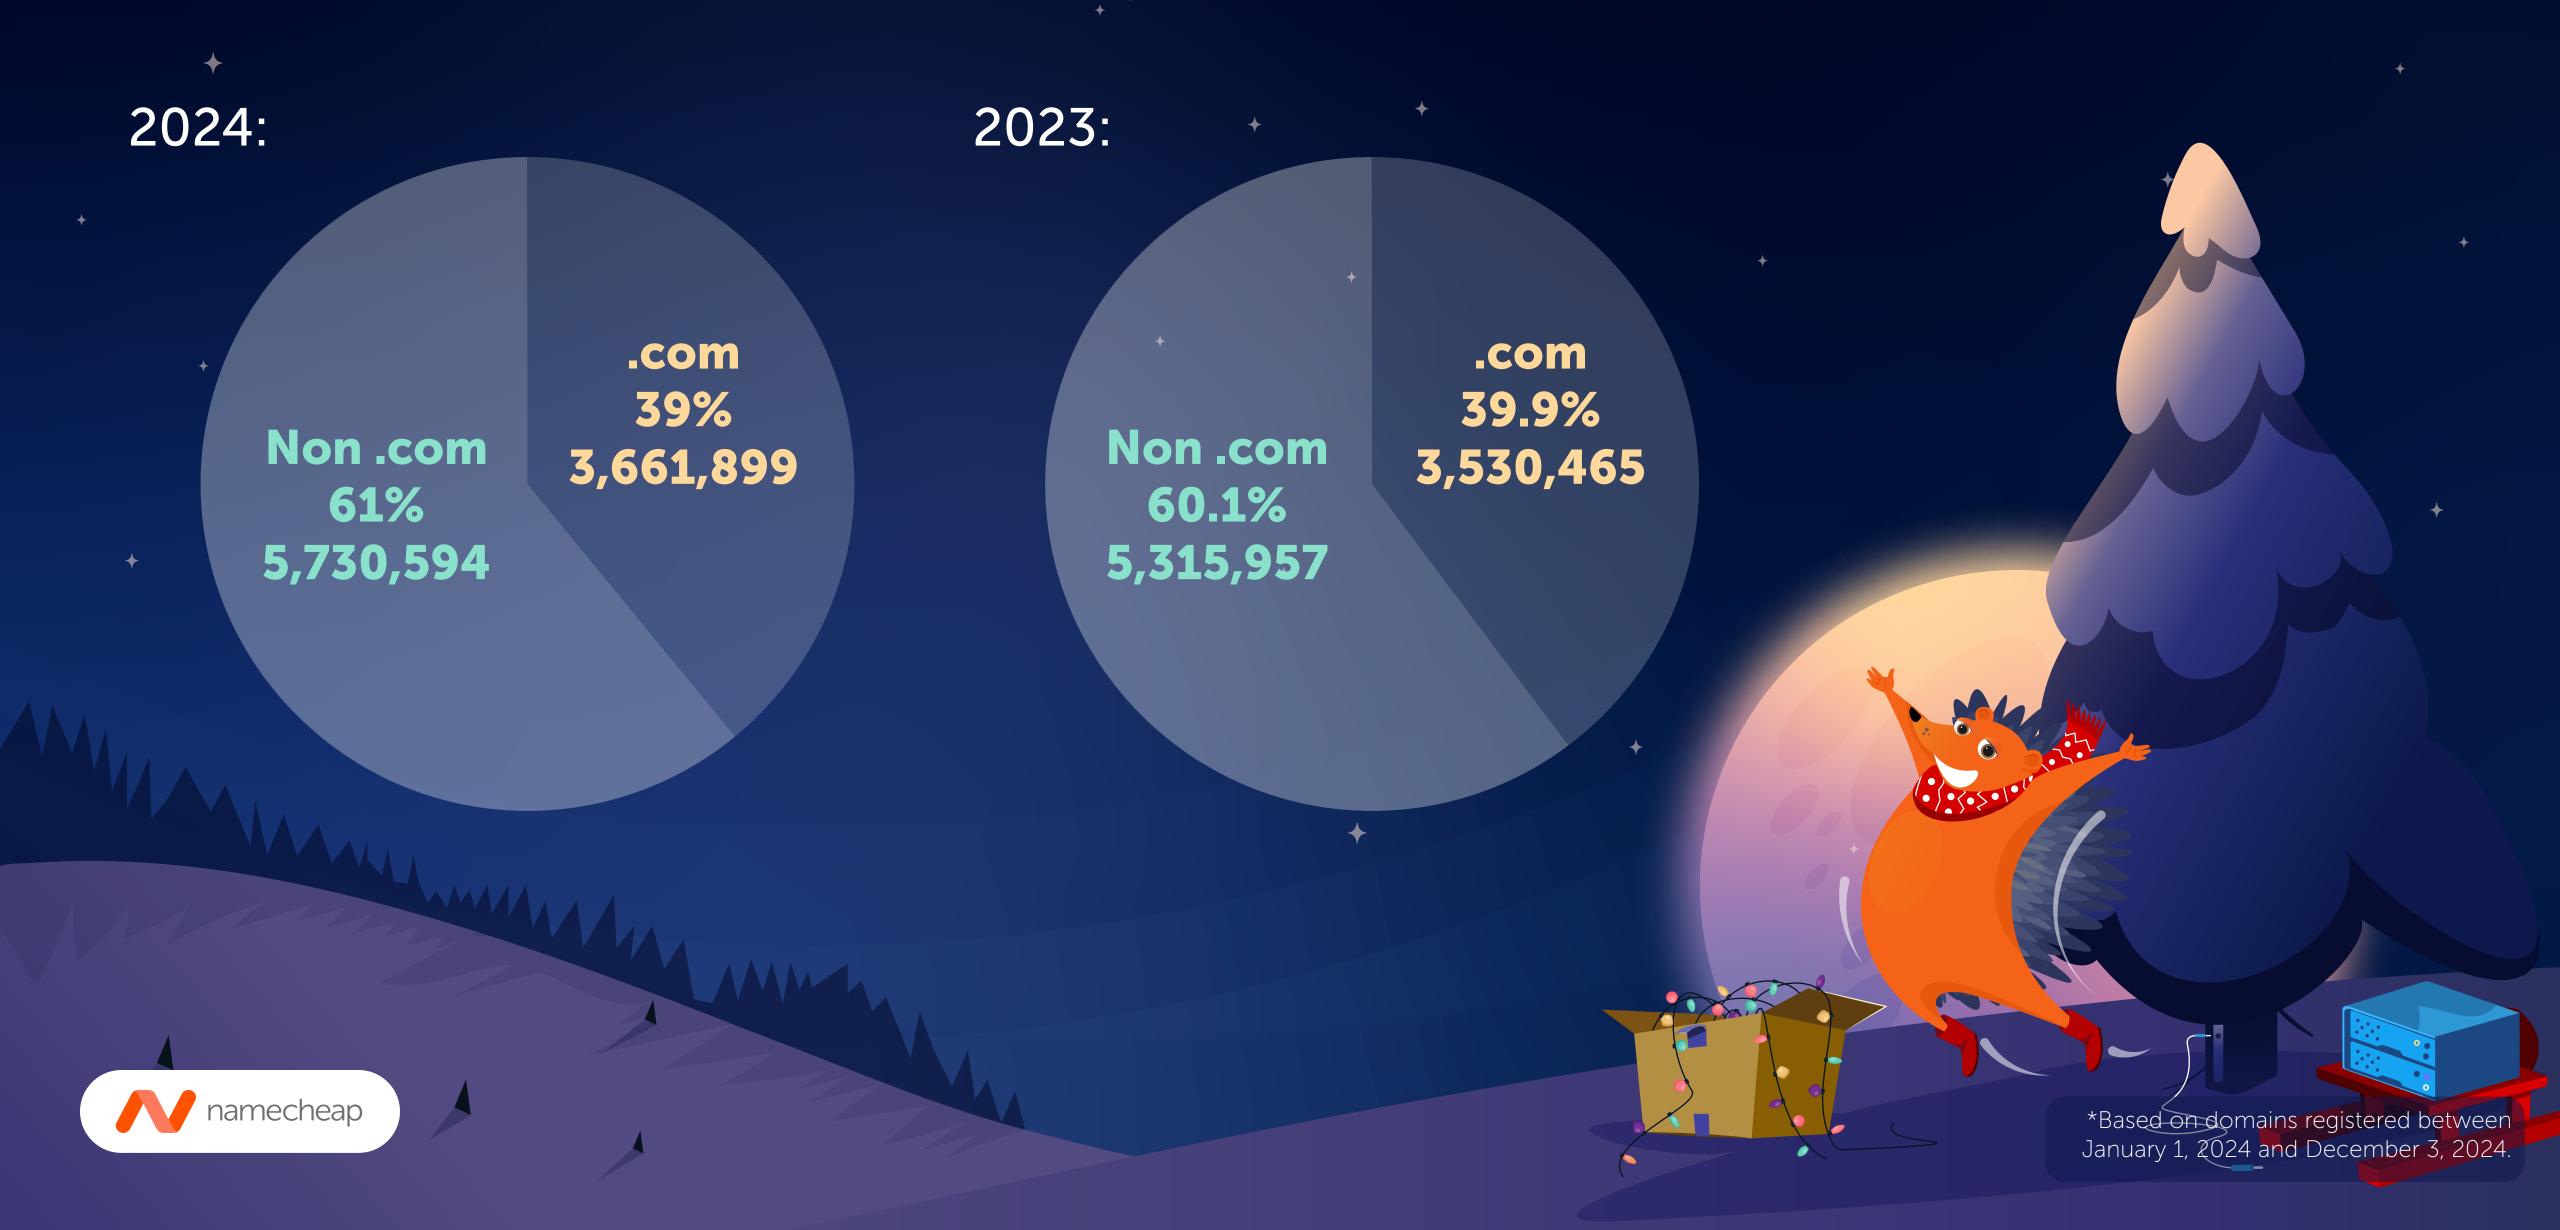

p 20 TLDs of 2024

#### TLD and Registrations

| 1.  | .com    | 3,661,899 | 11click          | 144,804 |
|-----|---------|-----------|------------------|---------|
| 2.  | .shop   | 721,532   | 12. <b>.me</b>   | 143,244 |
| 3.  | .xyz    | 519,800   | 13. <b>.co</b> , | 119,134 |
| 4.  | .site   | 371,021   | 14fun            | 113,962 |
| 5.  | .org    | 323,537   | 15. <b>.lol</b>  | 104,167 |
| 6.  | .info   | 271,127   | 16. <b>.us</b>   | 93,226  |
| 7.  | .online | 261,399   | 17co.uk          | 75,439  |
| 8.  | .store  | 249,892   | 18. <b>.sbs</b>  | 70,023  |
| 9.  | .net    | 227,271   | 19live           | 68,049  |
| 10. | .pro    | 202,737   | 20. <b>.cfd</b>  | 63,122  |
|     |         |           |                  |         |





#### .COM vs non-dot-com Registrations



### Top 15 gTLDs and top 15 ccTLDs of 2024

| gTLD             | Registrations | ccTLD           | Registrations |
|------------------|---------------|-----------------|---------------|
| 1com             | 3,661,899     | 1. <b>.</b> me  | 143,244       |
| 2shop            | 721,532       | 2. <b>.co</b>   | 119,134       |
| 3. <b>.xyz</b>   | 519,800       | 3us             | 93,226        |
| + 4site          | 371,021       | 4. <b>.</b> ai  | 52,715        |
| 5. <b>.org</b>   | 323,537       | 5. <b>.io</b>   | 44,051        |
| 6online          | 261,399       | 6. <b>.ca</b>   | 41,470        |
| 7. <b>.info</b>  | 271,127       | 7. <b>.cc</b>   | 40,339        |
| 8store           | 249,892       | 8. <b>.de</b>   | 39,516        |
| 9. <b>.net</b>   | 227,271       | 9. <b>.