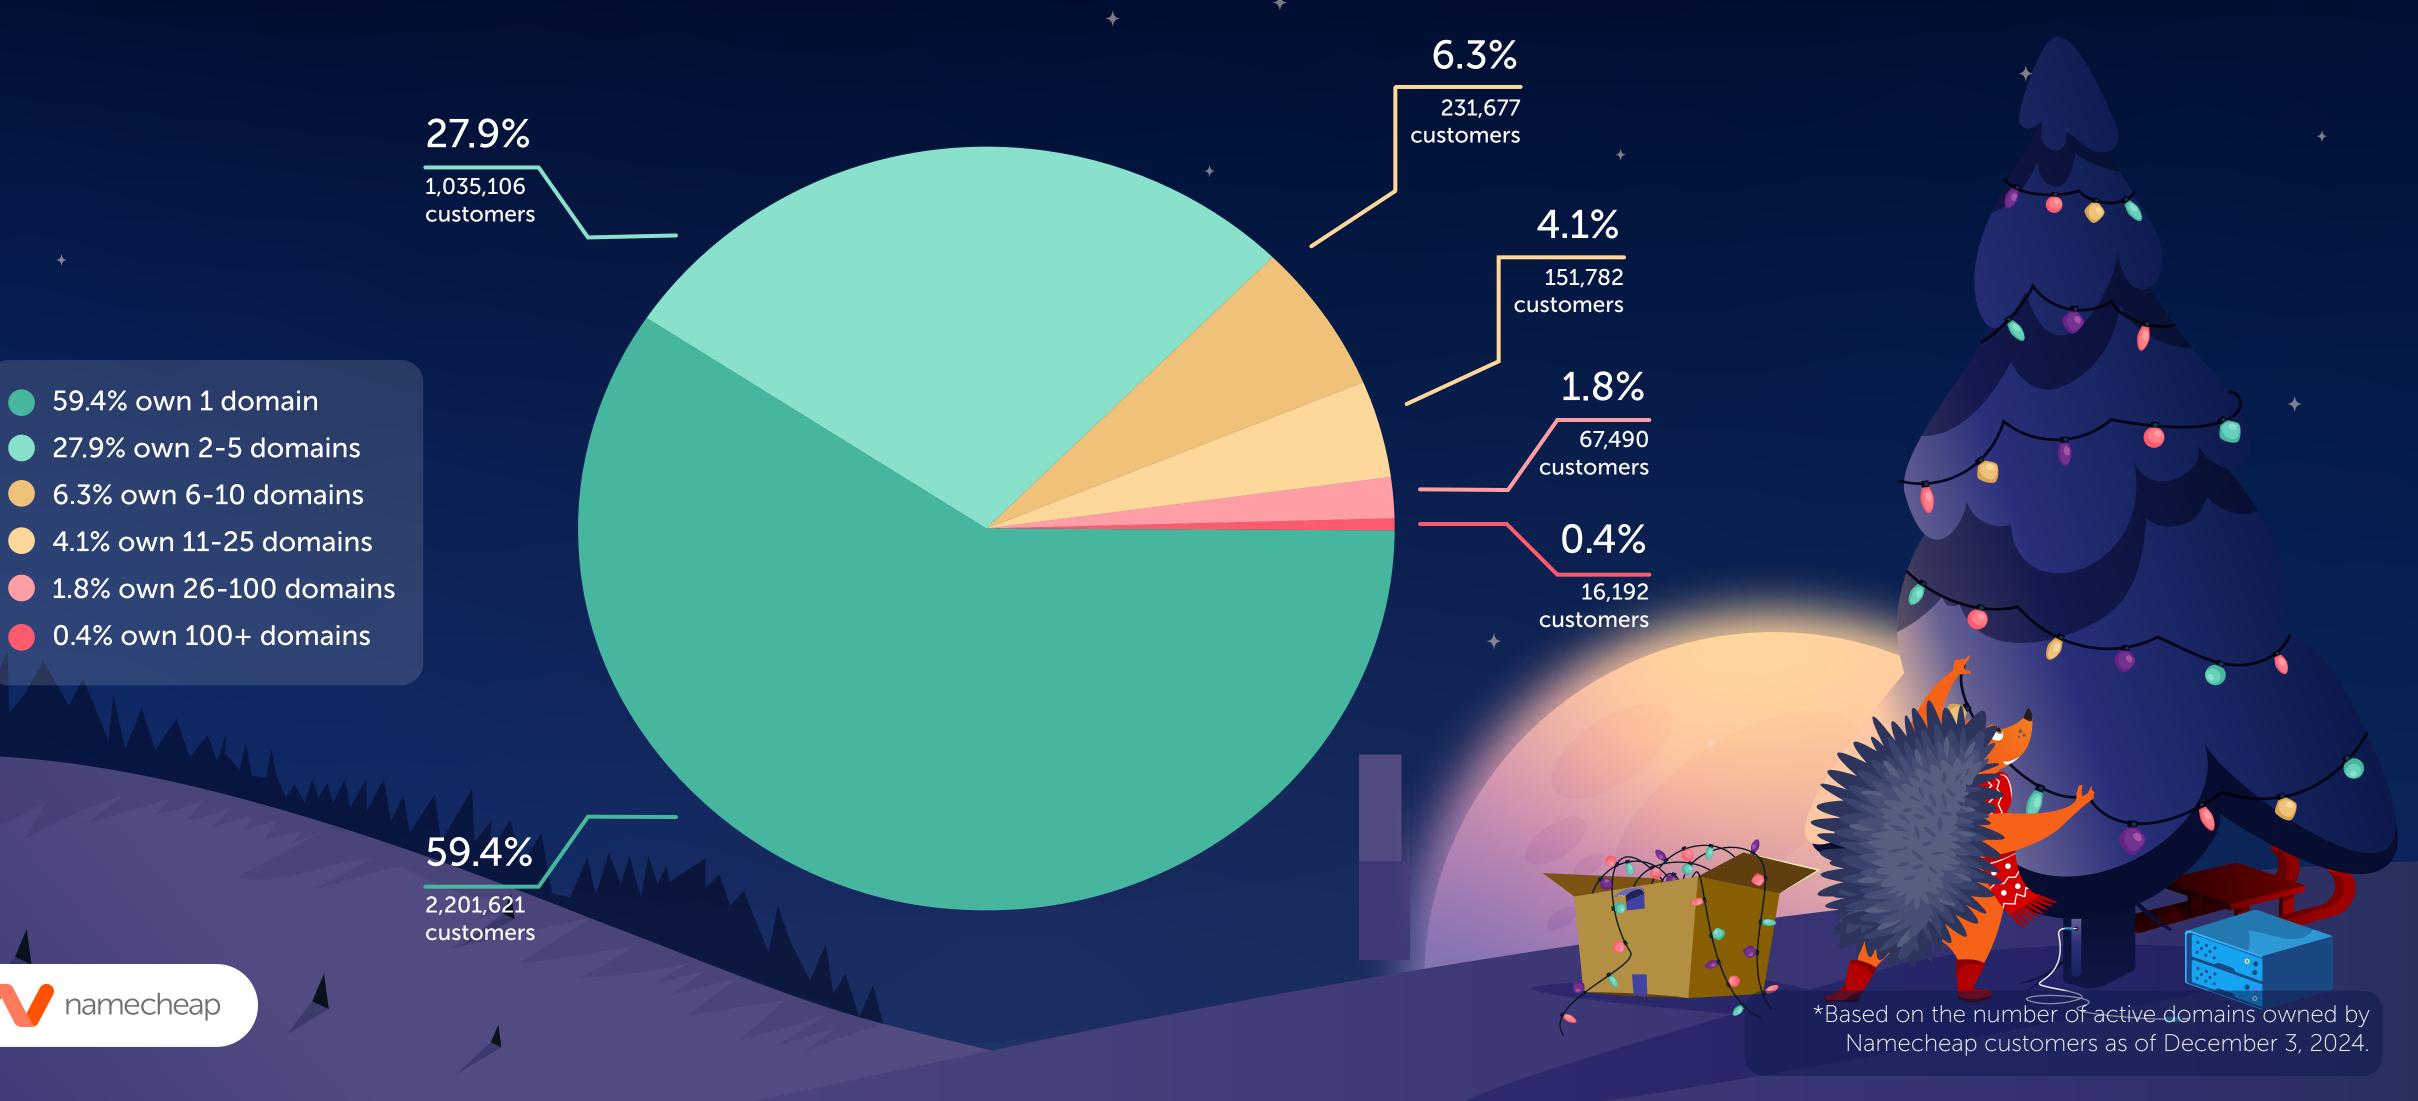

#### Namecheap customer domain ownership in 2024

telepath.com \$100,501

total auction volume
104,411 sales

\*Based on domains sold on the Namecheap Market via auction between January 1, 2024 and December 3, 2024.